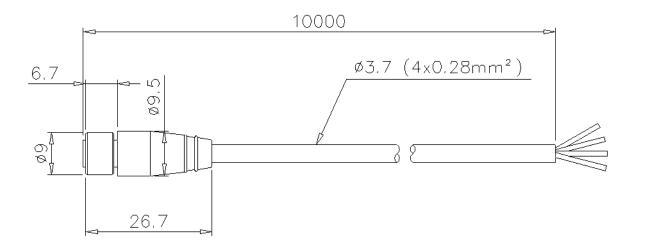

## Specifications

| Model              | OP-73865                                    |
|--------------------|---------------------------------------------|
| Туре               | Connector Cable                             |
| Applicable product | FS-N1*C, FS-V30C, PZ-G, M8 connector sensor |
| Number included    | 1 pcs.                                      |
| Cable end          | M8 straight - Loose wire                    |
| Length             | 10 m 32.81'                                 |
| Material           | Cable: Polyvinyl chloride (PVC)             |
| Weight             | Approx. 220 g                               |

## Dimensions

\* Download CAD file or product manual for larger image/text and more detail.

Pin arrangement

| No. | Color |
|-----|-------|
| 1   | Brown |
| 2   | White |
| 3   | Blue  |
| 4   | Black |