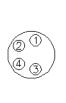

## Dimensions

\* Download CAD file or product manual for larger image/text and more detail.

Pin arrangement

| No. | Color |
|-----|-------|
| 1   | Brown |
| 2   | White |
| 3   | Blue  |
| 4   | Black |