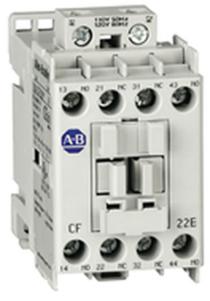

#### CONTACTOR 22kW 3P 230-240V AC COIL

Motor Control and Drives > Motor Starting and Protection > Contactors > Allen-Bradley Contactors > Bulletin 100-C Contactors > 3-Pole Contactors with AC Coil

Representative Photo Only (actual product may vary based on configuration selections)

#### Contactor 3 pole 43A 22kW 230...240V AC Coil

- Available in AC or DC control coil versions to suit application requirements
- Common accessories for all size contactors, minimising inventory and maximising flexibility
- Reversible (line or load side) coil terminations for total flexibility
- DIN rail mountable for easy installation