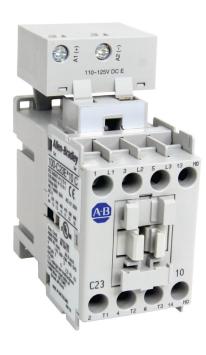

## 100C23KA01

Allen-Bradley 100C Contactor 11kW 3Pole 240VAC 50 and 60Hz Coil 1NC Contact Auxiliary

| Component type | Power contactor, AC switching |  |
|----------------|-------------------------------|--|
| Range          | 100C                          |  |
| Model          | N/A                           |  |
| Product status | Existing                      |  |

The Allen-Bradley 100-C contactor line offers compact, high-performance design in 9 to 97 A contactors. These energy efficient contactors are designed to control motors and other loads. Straightforward wiring and installation process ensure quick and easy setup, reducing downtime and increasing productivity.

| ELECTRICAL   | Number of normally open contacts as main contact        | 3.0              |
|--------------|---------------------------------------------------------|------------------|
|              | Number of normally closed contacts as main contact      | 0.0              |
|              | Rated operation current le at AC-3, 400 V               | 23.0 A           |
|              | Rated operation power at AC-3, 400 V                    | 11.0 kW          |
|              | Rated operation current le at AC-1, 400 V               | 32.0 A           |
|              | Max. rated operation voltage Ue AC                      | 690.0 V          |
|              | Voltage type for actuating                              | AC               |
|              | Control supply voltage Us at AC 50HZ                    | 240.0 V          |
|              | Number of auxiliary contacts as normally open contact   | 0.0              |
|              | Number of auxiliary contacts as normally closed contact | 1.0              |
|              | Rated operation current le at AC-3, 690 V               | 12.0 A           |
|              | Rated operation power at AC-3, 690 V                    | 10.0 kW          |
|              | Rated operation power at AC-4, 400 V                    | 4.0 kW           |
|              | Control supply voltage Us at AC 60HZ                    | 240.0 V          |
|              | Power consumption, AC coil pickup                       | 75.0 VA          |
|              | Power consumption, AC coil hold-in                      | 9.5 VA           |
|              | Type of electrical connection of main circuit           | Screw connection |
|              | Rated operation current le at AC-4, 400 V               | 9.0 A            |
| CONSTRUCTION | Degree of protection (IP)                               | IP20             |
|              | Mounting method                                         | DIN-rail/screw   |
| DIMENSIONS   | Height                                                  | 81.0 mm          |
|              | Width                                                   | 45.0 mm          |
|              | Weight                                                  | 0.39 kg          |