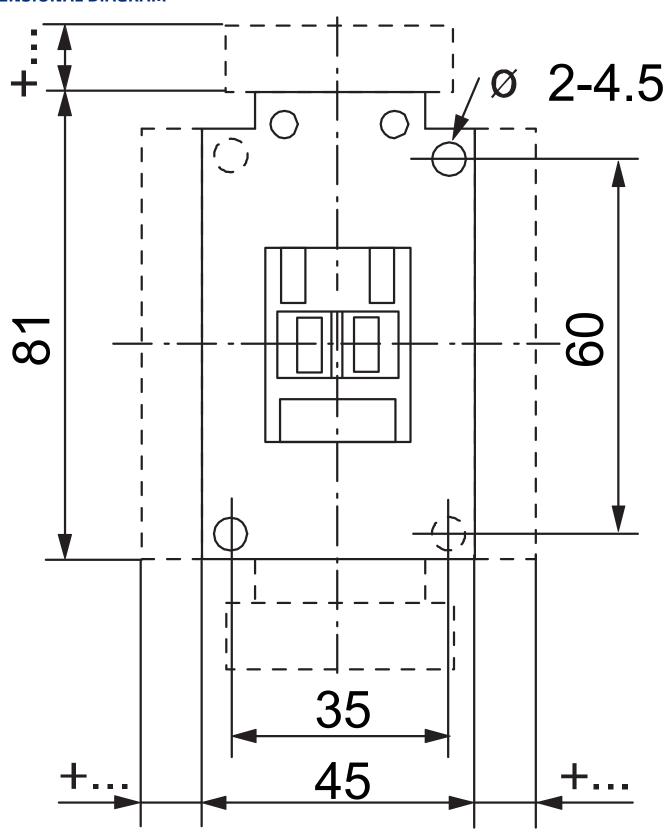

## **DIMENSIONAL DIAGRAM**

| ELECTRICAL   | Number of normally open contacts as main contact        | 3.0              |
|--------------|---------------------------------------------------------|------------------|
|              | Number of normally closed contacts as main contact      | 0.0              |
|              | Rated operation current le at AC-3, 400 V               | 23.0 A           |
|              | Rated operation power at AC-3, 400 V                    | 11.0 kW          |
|              | Rated operation current le at AC-1, 400 V               | 32.0 A           |
|              | Max. rated operation voltage Ue AC                      | 690.0 V          |
|              | Voltage type for actuating                              | AC               |
|              | Control supply voltage Us at AC 50HZ                    | 240.0 V          |
|              | Number of auxiliary contacts as normally open contact   | 0.0              |
|              | Number of auxiliary contacts as normally closed contact | 1.0              |
|              | Rated operation current le at AC-3, 690 V               | 12.0 A           |
|              | Rated operation power at AC-3, 690 V                    | 10.0 kW          |
|              | Rated operation power at AC-4, 400 V                    | 4.0 kW           |
|              | Control supply voltage Us at AC 60HZ                    | 240.0 V          |
|              | Power consumption, AC coil pickup                       | 75.0 VA          |
|              | Power consumption, AC coil hold-in                      | 9.5 VA           |
|              | Type of electrical connection of main circuit           | Screw connection |
|              | Rated operation current le at AC-4, 400 V               | 9.0 A            |
| CONSTRUCTION | Degree of protection (IP)                               | IP20             |
|              | Mounting method                                         | DIN-rail/screw   |
| DIMENSIONS   | Height                                                  | 81.0 mm          |
|              | Width                                                   | 45.0 mm          |
|              | Weight                                                  | 0.39 kg          |