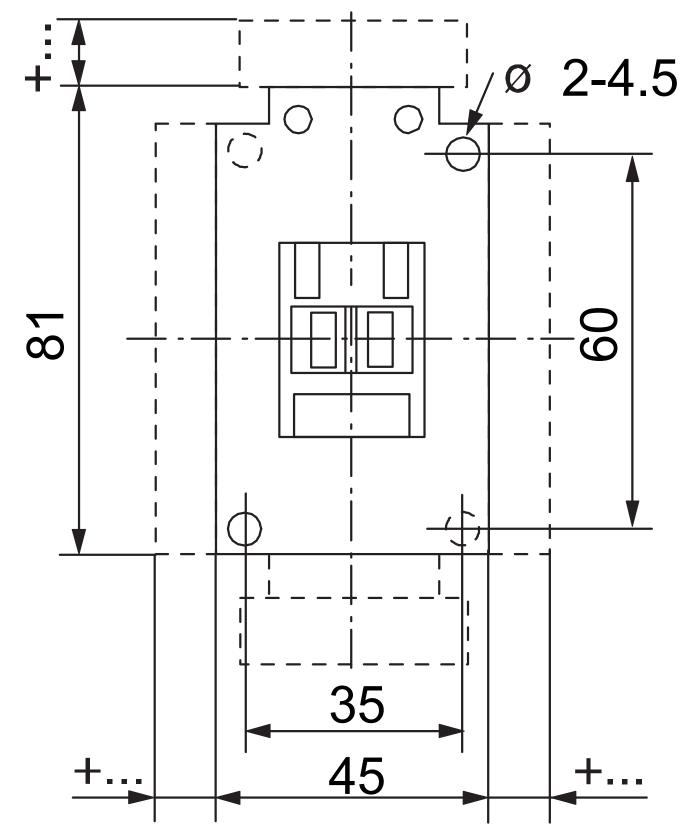

| ELECTRICAL   | Number of normally open contacts as main                | 3.0              |
|--------------|---------------------------------------------------------|------------------|
|              | contact                                                 |                  |
|              | Number of normally closed contacts as main<br>contact   | 0.0              |
|              | Rated operation current le at AC-3, 400 V               | 16.0 A           |
|              | Rated operation power at AC-3, 400 V                    | 7.5 kW           |
|              | Rated operation current le at AC-1, 400 V               | 32.0 A           |
|              | Max. rated operation voltage Ue AC                      | 690.0 V          |
|              | Voltage type for actuating                              | AC               |
|              | Control supply voltage Us at AC 50HZ                    | 110.0 V          |
|              | Number of auxiliary contacts as normally open contact   | 0.0              |
|              | Number of auxiliary contacts as normally closed contact | 1.0              |
|              | Rated operation current le at AC-3, 690 V               | 9.0 A            |
|              | Rated operation power at AC-3, 690 V                    | 7.5 kW           |
|              | Rated operation power at AC-4, 400 V                    | 4.0 kW           |
|              | Control supply voltage Us at AC 60HZ                    | 110.0 V          |
|              | Power consumption, AC coil pickup                       | 75.0 VA          |
|              | Power consumption, AC coil hold-in                      | 9.5 VA           |
|              | Type of electrical connection of main circuit           | Screw connection |
|              | Rated operation current le at AC-4, 400 V               | 9.0 A            |
| CONSTRUCTION | Degree of protection (IP)                               | IP20             |
|              | Mounting method                                         | DIN-rail/screw   |
| DIMENSIONS   | Height                                                  | 81.0 mm          |
|              | Width                                                   | 45.0 mm          |
|              | Depth                                                   | 86.5 mm          |
|              | Weight                                                  | 0.39 kg          |

## **DIMENSIONAL DIAGRAM**