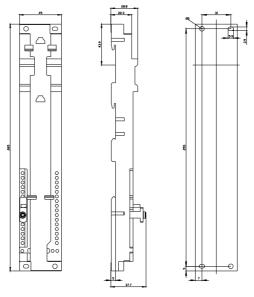

## 3RA2922-1AA00

busbar adapter Size S00, S0, for mechanical attachment of circuit breaker and contactor Can be snapped onto standard mounting rail or for screw mounting

|                               | 12                | ***                 |                                                          |                          |                                         |  |
|-------------------------------|-------------------|---------------------|----------------------------------------------------------|--------------------------|-----------------------------------------|--|
| product brand name            |                   | SIR                 | SIRIUS                                                   |                          |                                         |  |
| product designation           |                   |                     | DIN rail adapter                                         |                          |                                         |  |
| design of the product         |                   | for r               | for mechanical mounting of circuit breaker and contactor |                          |                                         |  |
| General technical data        |                   |                     | -                                                        |                          |                                         |  |
| material                      |                   | plas                | tic                                                      |                          |                                         |  |
| size of the circuit-breaker   |                   | S00                 | S00, S0                                                  |                          |                                         |  |
| size of contactor             |                   | S00                 | S00, S0                                                  |                          |                                         |  |
| certificate of suitability    |                   |                     | CE / UL / CSA / CCC                                      |                          |                                         |  |
| Substance Prohibitance (Date) |                   |                     | 10/01/2009                                               |                          |                                         |  |
| Installation/ mounting/ di    | mensions          |                     |                                                          |                          |                                         |  |
| fastening method              |                   |                     | screw and snap-on mounting onto 35 mm DIN rail           |                          |                                         |  |
| height                        |                   |                     | 265 mm                                                   |                          |                                         |  |
| width                         |                   |                     | 45 mm                                                    |                          |                                         |  |
| depth                         |                   |                     | 28.8 mm                                                  |                          |                                         |  |
| Approvals Certificates        |                   |                     |                                                          |                          |                                         |  |
| General Product Approval      |                   |                     | Declaration of Confe                                     | ormity                   | Test Certificates                       |  |
|                               | (ŲL)              | EHC                 | UK<br>CA                                                 | EG-Konf.                 | Type Test Certific-<br>ates/Test Report |  |
| Test Certificates             | Marine / Shipping |                     |                                                          |                          |                                         |  |
| Special Test Certific-<br>ate | ABS               | BUREAU<br>VERITAS   |                                                          | Hoyd's<br>Register<br>us | PRS                                     |  |
| Marine / Shipping             |                   | other               | Railway                                                  |                          |                                         |  |
|                               | æ                 | <b>Confirmation</b> | Vibration and Shock                                      |                          |                                         |  |
| RINA                          | RMRS              |                     |                                                          |                          |                                         |  |