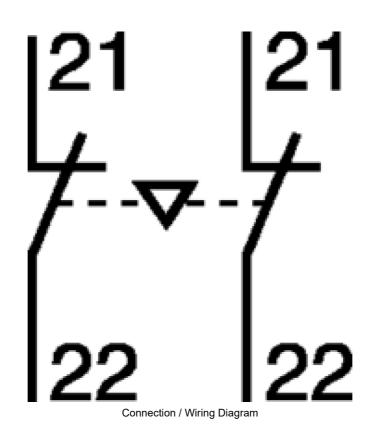

| SPECIFICATIONS                          |                                            |
|-----------------------------------------|--------------------------------------------|
| Product Series                          | 100-C Accessories & Spare Parts            |
| Component Type Motor Control and Drives | Accessory                                  |
| Contactor Accessory / Spare Part Type   | Mechanical Interlock                       |
| Details, Contactor, Left                | All 100-C except 100-C40 and 100-C90 left  |
| Details, Contactor, Right               | All 100-C except 100-C40 and 100-C90 right |
| Contact Configuration                   | 2 NC                                       |
| Compatible Product Series'              | zzz100-C                                   |
| Details, compatible Product Series      | Not compatible with 100-C40, -C90.         |
|                                         |                                            |