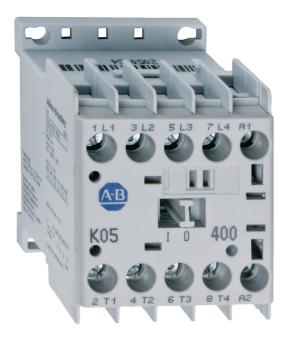

## 100K05D10

Allen-Bradley 100K Contactor Mini 2.2kW 3Pole 110VAC Coil 1NO Contact Auxiliary

| Component type | Power contactor, AC switching |  |
|----------------|-------------------------------|--|
| Range          | 100K                          |  |
| Model          | N/A                           |  |
| Product status | Existing                      |  |

The Allen-Bradley Bulletin 100-K miniature contactors are ideal for commercial and light industrial applications where panel space is at a premium. Measuring only 45 mm wide, they are shallower and have less panel depth requirements than standard IEC contactors.