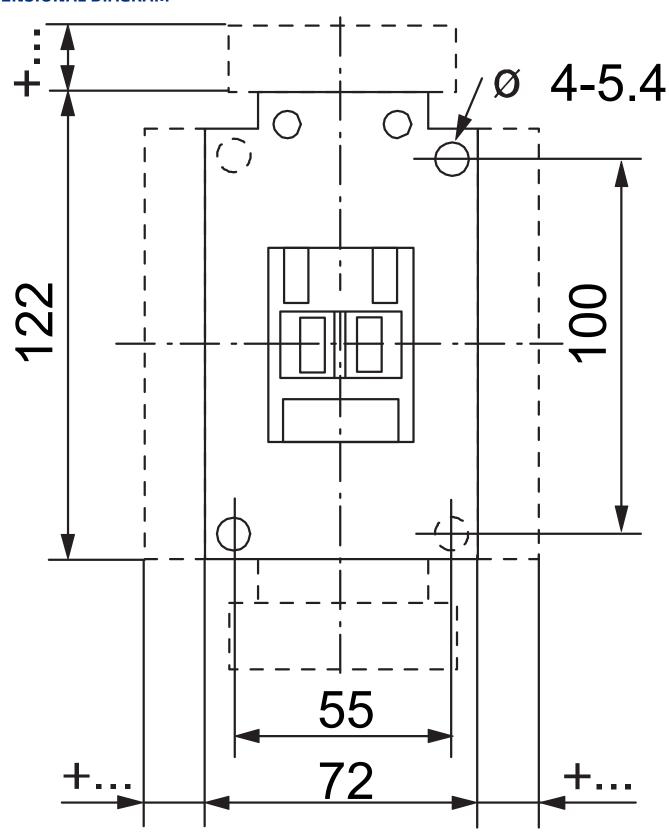

## **DIMENSIONAL DIAGRAM**

| ELECTRICAL   | Number of normally open contacts as main contact        | 3                |
|--------------|---------------------------------------------------------|------------------|
|              | Number of normally closed contacts as main contact      | 0                |
|              | Rated operation current le at AC-3, 400 V               | 60 A             |
|              | Rated operation power at AC-3, 400 V                    | 32 kW            |
|              | Rated operation current le at AC-1, 400 V               | 100 A            |
|              | Max. rated operation voltage Ue AC                      | 690 V            |
|              | Voltage type for actuating                              | AC               |
|              | Control supply voltage Us at AC 50HZ                    | 240 V            |
|              | Number of auxiliary contacts as normally open contact   | 0                |
|              | Number of auxiliary contacts as normally closed contact | 0                |
|              | Rated operation current le at AC-3, 690 V               | 34 A             |
|              | Rated operation power at AC-3, 690 V                    | 32 kW            |
|              | Rated operation power at AC-4, 400 V                    | 13 kW            |
|              | Control supply voltage Us at AC 60HZ                    | 277 V            |
|              | Power consumption, AC coil pickup                       | 235 VA           |
|              | Power consumption, AC coil hold-in                      | 19.6 VA          |
|              | Type of electrical connection of main circuit           | Screw connection |
|              | Rated operation current le at AC-4, 400 V               | 25.5 A           |
| CONSTRUCTION | IP rating                                               | IP20             |
|              | Mounting method                                         | Screw mounting   |
| DIMENSIONS   | Height                                                  | 122 mm           |
|              | Width                                                   | 72 mm            |
|              | Depth                                                   | 125.5 mm         |
|              | Weight                                                  | 1.45 kg          |