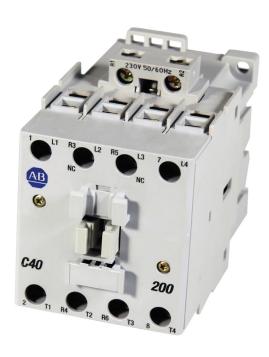

| Component type | Power contactor, AC switching |  |
|----------------|-------------------------------|--|
| Range          | 100C                          |  |
| Model          | N/A                           |  |
| Product status | Existing                      |  |

The Allen-Bradley 100-C contactor line offers compact, high-performance design in 9 to 97 A contactors. These energy efficient contactors are designed to control motors and other loads. Straightforward wiring and installation process ensure quick and easy setup, reducing downtime and increasing productivity.

| ELECTRICAL   | Number of normally open contacts as main contact        | 3                |
|--------------|---------------------------------------------------------|------------------|
|              | Number of normally closed contacts as main contact      | 0                |
|              | Rated operation current le at AC-3, 400 V               | 60 A             |
|              | Rated operation power at AC-3, 400 V                    | 32 kW            |
|              | Rated operation current le at AC-1, 400 V               | 100 A            |
|              | Max. rated operation voltage Ue AC                      | 690 V            |
|              | Voltage type for actuating                              | AC               |
|              | Control supply voltage Us at AC 50HZ                    | 240 V            |
|              | Number of auxiliary contacts as normally open contact   | 0                |
|              | Number of auxiliary contacts as normally closed contact | 0                |
|              | Rated operation current le at AC-3, 690 V               | 34 A             |
|              | Rated operation power at AC-3, 690 V                    | 32 kW            |
|              | Rated operation power at AC-4, 400 V                    | 13 kW            |
|              | Control supply voltage Us at AC 60HZ                    | 277 V            |
|              | Power consumption, AC coil pickup                       | 235 VA           |
|              | Power consumption, AC coil hold-in                      | 19.6 VA          |
|              | Type of electrical connection of main circuit           | Screw connection |
|              | Rated operation current le at AC-4, 400 V               | 25.5 A           |
| CONSTRUCTION | IP rating                                               | IP20             |
|              | Mounting method                                         | Screw mounting   |
| DIMENSIONS   | Height                                                  | 122 mm           |
|              | Width                                                   | 72 mm            |
|              | Depth                                                   | 125.5 mm         |
|              | Weight                                                  | 1.45 kg          |