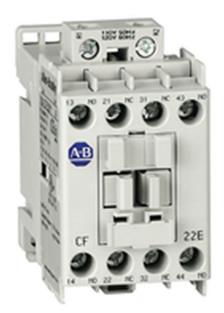

Representative Photo Only (actual product may vary based on configuration selections)

| SPECIFICATIONS                                  |   |                    |
|-------------------------------------------------|---|--------------------|
| Product Series                                  |   | 100-C              |
| Component Type Motor Control and Drives         |   | Standard Contactor |
| le, Rated Operational Current, AC-1, 415V, 40°C |   | 100 A@415V,40°C    |
| kW Rating, AC-3, 415V, 60°C                     |   | 32 kW @415V, 60°C  |
| le, Rated Operational Current, AC-3, 415V, 60°C |   | 60 A@415V,60°C     |
| kW Rating, AC-3, 690V, 60°C                     |   | 32 kW @690V, 60°C  |
| le, Rated Operational Current, AC-3, 690V, 60°C |   | 34 A@690V,60°C     |
| Number of Poles                                 |   | 3                  |
| Contact Configuration, Main Poles               |   | 3 NO main poles    |
| Coil Туре                                       |   | Conventional type  |
| Coil Voltage                                    |   | 24 V AC V          |
| IP Rating                                       |   | IP20               |
| REFERENCES                                      |   |                    |
| IECEx Certificate                               | - |                    |
| Supplier Declaration of<br>Conformity:          | - |                    |
| Installation Guide:                             | - |                    |
| User Manual:                                    | - |                    |
| Manufacturer Datasheet:                         | - |                    |
| Manufacturer Catalogue<br>& Product Selection:  | - |                    |