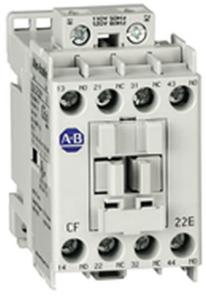

Representative Photo Only (actual product may vary based on configuration selections)

#### Contactor 3 pole 37A 20kW 1 N/O 24V 50/60Hz AC Coil

- Available in AC or DC control coil versions to suit application requirements
- Common accessories for all size contactors, minimising inventory and maximising flexibility
- Reversible (line or load side) coil terminations for total flexibility
- DIN rail mountable for easy installation