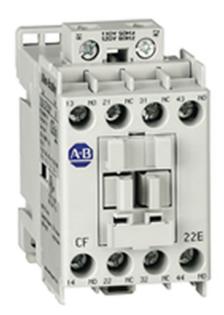

Representative Photo Only (actual product may vary based on configuration selections)

| SPECIFICATIONS                                  |                    |
|-------------------------------------------------|--------------------|
| Product Series                                  | 100-C30            |
| Component Type Motor Control and Drives         | Standard Contactor |
| le, Rated Operational Current, AC-1, 415V, 40°C | 65 A@415V,40°C     |
| kW Rating, AC-3, 415V, 60°C                     | 15 kW @415V, 60°C  |
| le, Rated Operational Current, AC-3, 415V, 60°C | 30 A@415V,60°C     |
| kW Rating, AC-3, 690V, 60°C                     | 15 kW @690V, 60°C  |
| le, Rated Operational Current, AC-3, 690V, 60°C | 18 A@690V,60°C     |
| Number of Poles                                 | 3                  |
| Contact Configuration, Main Poles               | 3 NO main poles    |
| Coil Туре                                       | Conventional type  |
| Coil Voltage                                    | 230240 V AC V      |
| IP Rating                                       | IP20               |
| REFERENCES                                      |                    |
| IECEx Certificate -                             |                    |
| Supplier Declaration of Conformity:             |                    |
| Installation Guide: -                           |                    |
| User Manual: -                                  |                    |
| Manufacturer Datasheet: -                       |                    |
| Manufacturer Catalogue<br>& Product Selection:  |                    |