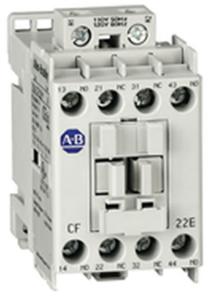

#### CONTACTOR 15kW 3P 380-400V AC COIL

Motor Control and Drives > Motor Starting and Protection > Contactors > Allen-Bradley Contactors > Bulletin 100-C Contactors > 3-Pole Contactors with AC Coil

Representative Photo Only (actual product may vary based on configuration selections)