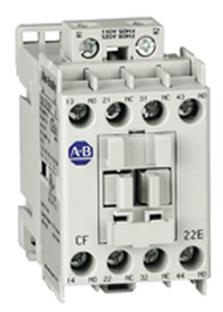

Contactor 3 pole 23A 11kW 1N/O Auxiliary 230..240V AC Coil

- Available in AC or DC control coil versions to suit • application requirements
- Common accessories for all size contactors, minimising inventory and maximising flexibility
- Reversible (line or load side) coil terminations for total • flexibility
- DIN rail mountable for easy installation

Representative Photo Only (actual product may vary based on configuration selections)

| SPECIFICATIONS                                  |                    |
|-------------------------------------------------|--------------------|
| Product Series                                  | 100-C23            |
| Component Type Motor Control and Drives         | Standard Contactor |
| le, Rated Operational Current, AC-1, 415V, 40°C | 32 A@415V,40°C     |
| kW Rating, AC-3, 415V, 60°C                     | 11 kW @415V, 60°C  |
| le, Rated Operational Current, AC-3, 415V, 60°C | 23 A@415V,60°C     |
| kW Rating, AC-3, 690V, 60°C                     | 10 kW @690V, 60°C  |
| le, Rated Operational Current, AC-3, 690V, 60°C | 12 A@690V,60°C     |
| Number of Poles                                 | 3                  |
| Contact Configuration, Main Poles               | 3 NO main poles    |
| Contact Configuration, Auxiliary                | 1 NO auxiliary     |
| Coil Type                                       | Conventional type  |
| Coil Voltage                                    | 230240 V AC V      |
| IP Rating                                       | IP20               |
| REFERENCES                                      |                    |
| IECEx Certificate -                             |                    |
| Supplier Declaration of<br>Conformity:          |                    |
| Installation Guide: -                           |                    |
| User Manual: -                                  |                    |
| Manufacturer Datasheet: -                       |                    |
| Manufacturer Catalogue<br>& Product Selection:  |                    |