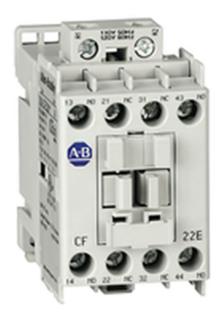

Representative Photo Only (actual product may vary based on configuration selections)

| SPECIFICATIONS                                  |                    |
|-------------------------------------------------|--------------------|
| Product Series                                  | 100-C              |
| Component Type Motor Control and Drives         | Standard Contactor |
| le, Rated Operational Current, AC-1, 415V, 40°C | 32 A@415V,40°C     |
| kW Rating, AC-3, 415V, 60°C                     | 11 kW @415V, 60°C  |
| le, Rated Operational Current, AC-3, 415V, 60°C | 23 A@415V,60°C     |
| kW Rating, AC-3, 690V, 60°C                     | 10 kW @690V, 60°C  |
| le, Rated Operational Current, AC-3, 690V, 60°C | 12 A@690V,60°C     |
| Number of Poles                                 | 3                  |
| Contact Configuration, Main Poles               | 3 NO main poles    |
| Contact Configuration, Auxiliary                | 1 NO auxiliary     |
| Coil Туре                                       | Conventional type  |
| Coil Voltage                                    | 240 V AC V         |
| IP Rating                                       | IP20               |
| REFERENCES                                      |                    |
| IECEx Certificate -                             |                    |
| Supplier Declaration of                         |                    |
| Installation Guide: -                           |                    |
| User Manual: -                                  |                    |
| Manufacturer Datasheet: -                       |                    |
| Manufacturer Catalogue<br>& Product Selection:  |                    |