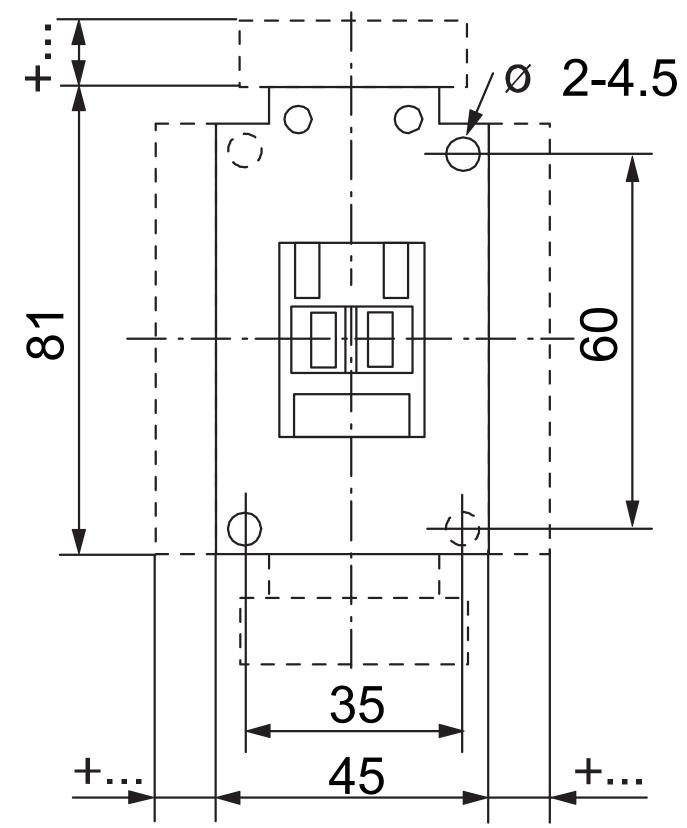

| ELECTRICAL   | Number of normally open contacts as main<br>contact        | 3.0              |
|--------------|------------------------------------------------------------|------------------|
|              | Number of normally closed contacts as main contact         | 0.0              |
|              | Rated operation current le at AC-3, 400 V                  | 16.0 A           |
|              | Rated operation power at AC-3, 400 V                       | 7.5 kW           |
|              | Rated operation current le at AC-1, 400 V                  | 32.0 A           |
|              | Max. rated operation voltage Ue AC                         | 690.0 V          |
|              | Voltage type for actuating                                 | AC               |
|              | Control supply voltage Us at AC 50HZ                       | 230.0 V          |
|              | Number of auxiliary contacts as normally open contact      | 1.0              |
|              | Number of auxiliary contacts as normally<br>closed contact | 0.0              |
|              | Rated operation current le at AC-3, 690 V                  | 9.0 A            |
|              | Rated operation power at AC-3, 690 V                       | 7.5 kW           |
|              | Rated operation power at AC-4, 400 V                       | 4.0 kW           |
|              | Control supply voltage Us at AC 60HZ                       | 230.0 V          |
|              | Power consumption, AC coil pickup                          | 75.0 VA          |
|              | Power consumption, AC coil hold-in                         | 9.5 VA           |
|              | Type of electrical connection of main circuit              | Screw connection |
|              | Rated operation current le at AC-4, 400 V                  | 9.0 A            |
| CONSTRUCTION | Degree of protection (IP)                                  | IP20             |
|              | Mounting method                                            | DIN-rail/screw   |
| DIMENSIONS   | Height                                                     | 81.0 mm          |
|              | Width                                                      | 45.0 mm          |
|              | Depth                                                      | 86.5 mm          |
|              | Weight                                                     | 0.39 kg          |

## **DIMENSIONAL DIAGRAM**