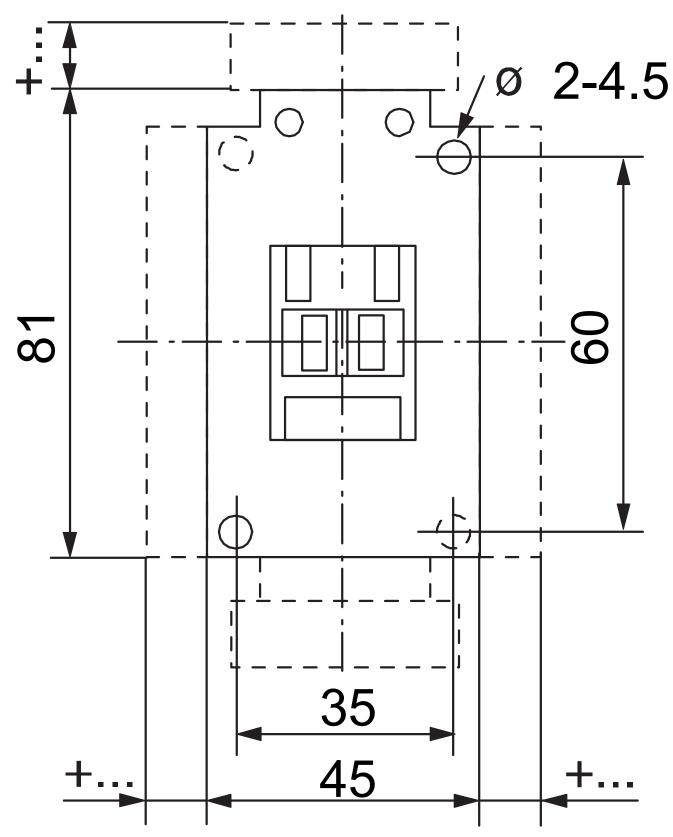

| ELECTRICAL   | Number of normally open contacts as main contact        | 3.0              |
|--------------|---------------------------------------------------------|------------------|
|              | Number of normally closed contacts as main contact      | 0.0              |
|              | Rated operation current le at AC-3, 400 V               | 16.0 A           |
|              | Rated operation power at AC-3, 400 V                    | 7.5 kW           |
|              | Rated operation current le at AC-1, 400 V               | 32.0 A           |
|              | Max. rated operation voltage Ue AC                      | 690.0 V          |
|              | Voltage type for actuating                              | AC               |
|              | Control supply voltage Us at AC 50HZ                    | 240.0 V          |
|              | Number of auxiliary contacts as normally oper contact   | 1.0              |
|              | Number of auxiliary contacts as normally closed contact | 0.0              |
|              | Rated operation current le at AC-3, 690 V               | 9.0 A            |
|              | Rated operation power at AC-3, 690 V                    | 7.5 kW           |
|              | Rated operation power at AC-4, 400 V                    | 4.0 kW           |
|              | Control supply voltage Us at AC 60HZ                    | 240.0 V          |
|              | Power consumption, AC coil pickup                       | 75.0 VA          |
|              | Power consumption, AC coil hold-in                      | 9.5 VA           |
|              | Type of electrical connection of main circuit           | Screw connection |
|              | Rated operation current le at AC-4, 400 V               | 9.0 A            |
| CONSTRUCTION | Degree of protection (IP)                               | IP20             |
|              | Mounting method                                         | DIN-rail/screw   |
| DIMENSIONS   | Height                                                  | 81.0 mm          |
|              | Width                                                   | 45.0 mm          |
|              | Depth                                                   | 86.5 mm          |
|              | Weight                                                  | 0.39 kg          |

## **DIMENSIONAL DIAGRAM**