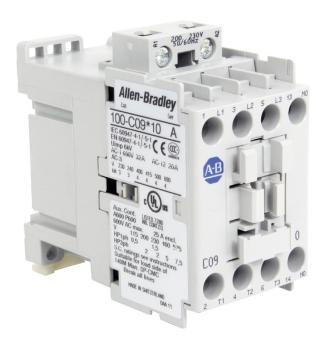

## 100C09KG10

Allen-Bradley 100C Contactor 4kW 3Pole 200VAC 50 and 60Hz Coil 1NO Contact Auxiliary

| Component type | Power contactor, AC switching |  |
|----------------|-------------------------------|--|
| Range          | 100C                          |  |
| Model          | N/A                           |  |
| Product status | Existing                      |  |

## 100C09KG10

Allen-Bradley 100C Contactor 4kW 3Pole 200VAC 50 and 60Hz Coil 1NO Contact Auxiliary

The Allen-Bradley 100-C contactor line offers compact, high-performance design in 9 to 97 A contactors. These energy efficient contactors are designed to control motors and other loads. Straightforward wiring and installation process ensure quick and easy setup, reducing downtime and increasing productivity.