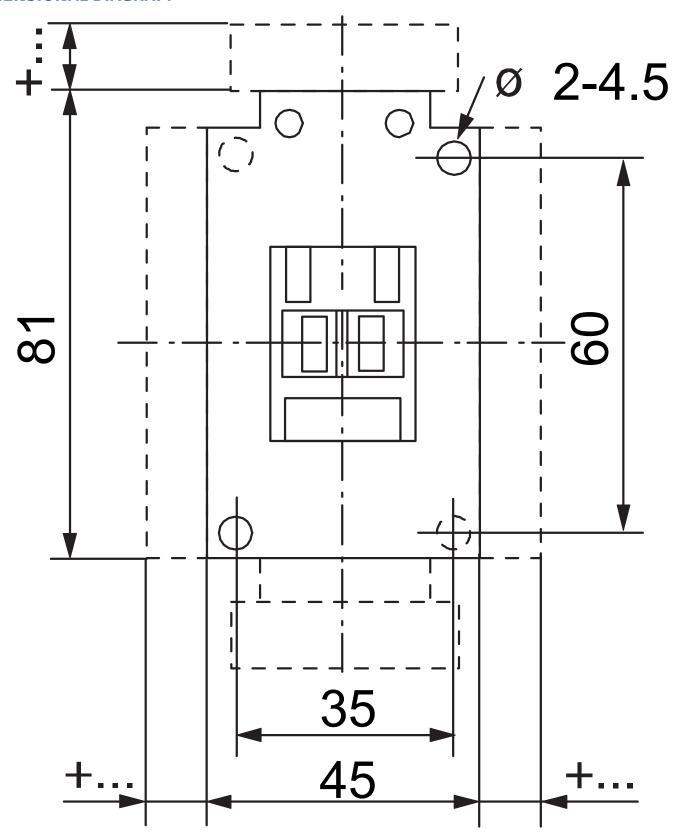

## **DIMENSIONAL DIAGRAM**

| ELECTRICAL   | Number of normally open contacts as main contact        | 3.0              |
|--------------|---------------------------------------------------------|------------------|
|              | Number of normally closed contacts as main contact      | 0.0              |
|              | Rated operation current le at AC-3, 400 V               | 9.0 A            |
|              | Rated operation power at AC-3, 400 V                    | 4.0 kW           |
|              | Rated operation current le at AC-1, 400 V               | 32.0 A           |
|              | Max. rated operation voltage Ue AC                      | 690.0 V          |
|              | Voltage type for actuating                              | AC               |
|              | Control supply voltage Us at AC 50HZ                    | 200.0 V          |
|              | Number of auxiliary contacts as normally open contact   | 1.0              |
|              | Number of auxiliary contacts as normally closed contact | 0.0              |
|              | Rated operation current le at AC-3, 690 V               | 5.0 A            |
|              | Rated operation power at AC-3, 690 V                    | 4.0 kW           |
|              | Rated operation power at AC-4, 400 V                    | 1.8 kW           |
|              | Rated control supply voltage Us at AC 60HZ              | 200 - 220 V      |
|              | Power consumption, AC coil pickup                       | 75.0 VA          |
|              | Power consumption, AC coil hold-in                      | 9.5 VA           |
|              | Type of electrical connection of main circuit           | Screw connection |
|              | Rated operation current le at AC-4, 400 V               | 4.3 A            |
| CONSTRUCTION | Degree of protection (IP)                               | IP20             |
|              | Mounting method                                         | DIN-rail/screw   |
| DIMENSIONS   | Height                                                  | 81.0 mm          |
|              | Width                                                   | 45.0 mm          |
|              | Depth                                                   | 86.5 mm          |
|              | Weight                                                  | 0.39 kg          |