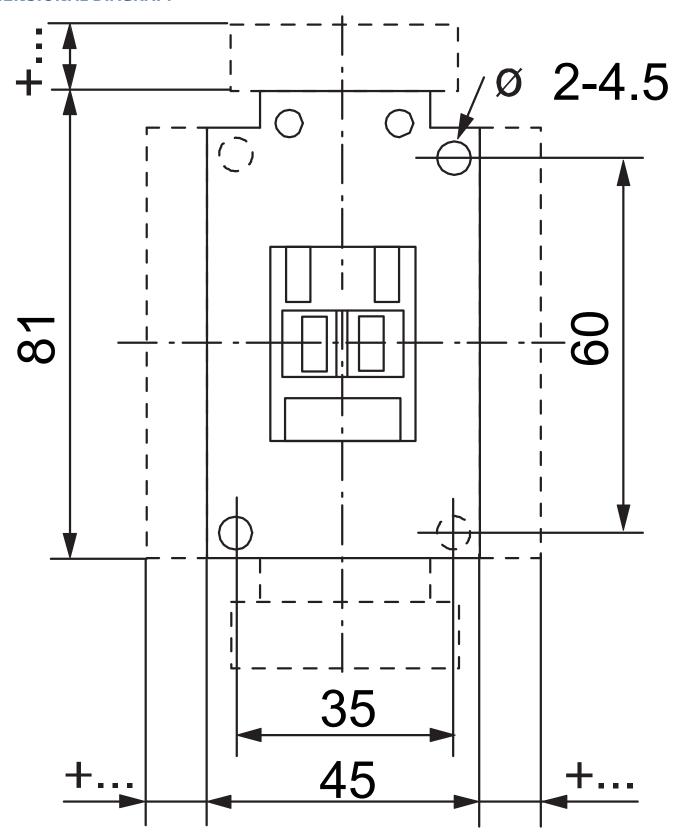

## **DIMENSIONAL DIAGRAM**

|              |                                                         | ,                |
|--------------|---------------------------------------------------------|------------------|
| ELECTRICAL   | Number of normally open contacts as main contact        | 3.0              |
|              | Number of normally closed contacts as main contact      | 0.0              |
|              | Rated operation current le at AC-3, 400 V               | 9.0 A            |
|              | Rated operation power at AC-3, 400 V                    | 4.0 kW           |
|              | Rated operation current le at AC-1, 400 V               | 32.0 A           |
|              | Max. rated operation voltage Ue AC                      | 690.0 V          |
|              | Voltage type for actuating                              | AC               |
|              | Control supply voltage Us at AC 50HZ                    | 110.0 V          |
|              | Number of auxiliary contacts as normally open contact   | 1.0              |
|              | Number of auxiliary contacts as normally closed contact | 0.0              |
|              | Rated operation current le at AC-3, 690 V               | 5.0 A            |
|              | Rated operation power at AC-3, 690 V                    | 4.0 kW           |
|              | Rated operation power at AC-4, 400 V                    | 1.8 kW           |
|              | Control supply voltage Us at AC 60HZ                    | 110.0 V          |
|              | Power consumption, AC coil pickup                       | 75.0 VA          |
|              | Power consumption, AC coil hold-in                      | 9.5 VA           |
|              | Type of electrical connection of main circuit           | Screw connection |
|              | Rated operation current le at AC-4, 400 V               | 4.3 A            |
| CONSTRUCTION | Degree of protection (IP)                               | IP20             |
|              | Mounting method                                         | DIN-rail/screw   |
| DIMENSIONS   | Height                                                  | 81.0 mm          |
|              | Width                                                   | 45.0 mm          |
|              | Depth                                                   | 86.5 mm          |
|              | Weight                                                  | 0.39 kg          |