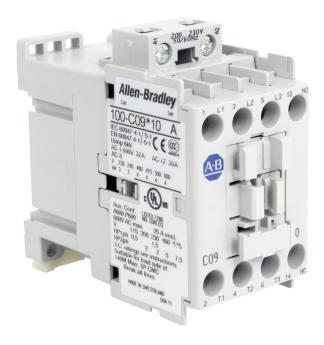

## 100C09KD10

Allen-Bradley 100C Contactor 4kW 3Pole 110VAC 50 and 60Hz Coil 1NO Contact Auxiliary

| Component type | Power contactor, AC switching |  |
|----------------|-------------------------------|--|
| Range          | 100C                          |  |
| Model          | N/A                           |  |
| Alternative    | CALL FOR ALTERNATIVE          |  |

## 100C09KD10

Allen-Bradley 100C Contactor 4kW 3Pole 110VAC 50 and 60Hz Coil 1NO Contact Auxiliary

The Allen-Bradley 100-C contactor line offers compact, high-performance design in 9 to 97 A contactors. These energy efficient contactors are designed to control motors and other loads. Straightforward wiring and installation process ensure quick and easy setup, reducing downtime and increasing productivity.