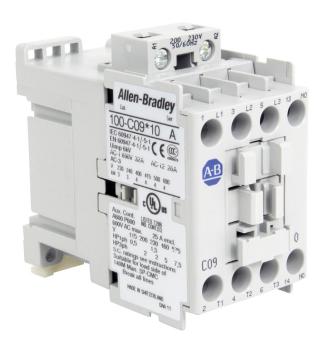

## 100C09KA10

Allen-Bradley 100C Contactor 4kW 3Pole 240VAC 50 and 60Hz Coil 1NO Contact Auxiliary

| Component type | Power contactor, AC switching |  |
|----------------|-------------------------------|--|
| Range          | 100C                          |  |
| Model          | N/A                           |  |
| Alternative    | 100C09T10                     |  |

## 100C09KA10

Allen-Bradley 100C Contactor 4kW 3Pole 240VAC 50 and 60Hz Coil 1NO Contact Auxiliary

The Allen-Bradley 100-C contactor line offers compact, high-performance design in 9 to 97 A contactors. These energy efficient contactors are designed to control motors and other loads. Straightforward wiring and installation process ensure quick and easy setup, reducing downtime and increasing productivity.