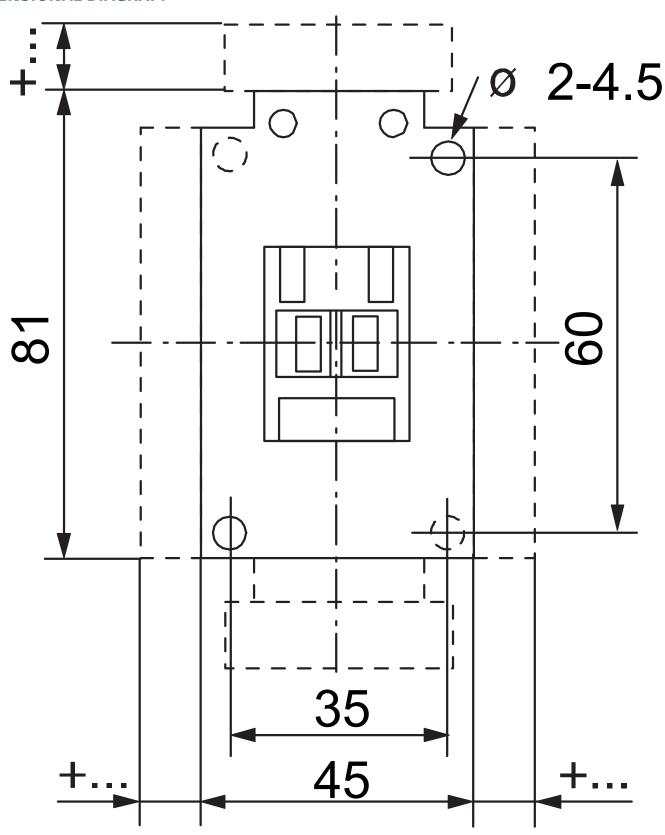

## **DIMENSIONAL DIAGRAM**

| ELECTRICAL   | Number of normally open contacts as main contact        | 3.0              |
|--------------|---------------------------------------------------------|------------------|
|              | Number of normally closed contacts as main contact      | 0.0              |
|              | Rated operation current le at AC-3, 400 V               | 9.0 A            |
|              | Rated operation power at AC-3, 400 V                    | 4.0 kW           |
|              | Rated operation current le at AC-1, 400 V               | 32.0 A           |
|              | Max. rated operation voltage Ue AC                      | 690.0 V          |
|              | Voltage type for actuating                              | AC               |
|              | Control supply voltage Us at AC 50HZ                    | 240.0 V          |
|              | Number of auxiliary contacts as normally open contact   | 1.0              |
|              | Number of auxiliary contacts as normally closed contact | 0.0              |
|              | Rated operation current le at AC-3, 690 V               | 5.0 A            |
|              | Rated operation power at AC-3, 690 V                    | 4.0 kW           |
|              | Rated operation power at AC-4, 400 V                    | 1.8 kW           |
|              | Control supply voltage Us at AC 60HZ                    | 240.0 V          |
|              | Power consumption, AC coil pickup                       | 75.0 VA          |
|              | Power consumption, AC coil hold-in                      | 9.5 VA           |
|              | Type of electrical connection of main circuit           | Screw connection |
|              | Rated operation current le at AC-4, 400 V               | 4.3 A            |
| CONSTRUCTION | Degree of protection (IP)                               | IP20             |
|              | Mounting method                                         | DIN-rail/screw   |
| DIMENSIONS   | Height                                                  | 81.0 mm          |
|              | Width                                                   | 45.0 mm          |
|              | Depth                                                   | 86.5 mm          |
|              | Weight                                                  | 0.39 kg          |